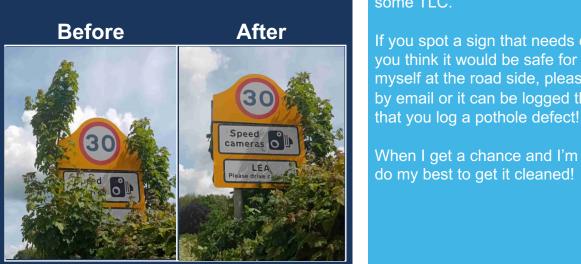

## Self Completed Works

An Example of some of the works completed by myself this week.

Location: A40, Lea

**Type of repair:** Vegetation cut back

some TLC. If you spot a sign that needs cleaning and you think it would be safe for me to do this myself at the road side, please let me know by email or it can be logged the same way

Seasonal/Important Info

As we enter the months with better weather

(hopefully) I am again asking for your help in

identifying signs on the network that need

Tues – Monthly Town Walked inspection Weds to Friday - Annual Walked Inspection

When I get a chance and I'm in the area, ill do my best to get it cleaned!

**Completed Defects this week by ward.** (Completed between last Wednesday and 23:59hrs this Wednesday)

| Ward         | Location                                                                    | Јор Туре                                         | No. Completed               |
|--------------|-----------------------------------------------------------------------------|--------------------------------------------------|-----------------------------|
| Ross North   | Station Approach                                                            | Fallen Tree Removal                              | 1                           |
| Ross North   | Ledbury Road                                                                | Tree branch removal                              | 1                           |
| Ross North   | Station Approach                                                            | Kerb Repair                                      | 1                           |
| Ross North   | Oak Tree Rise                                                               | Playground Repair                                | 1                           |
| Ross West    | New Street                                                                  | Aco Drain Repair                                 | 1                           |
| Ross West    | Beech Close                                                                 | Tree Works                                       | 1                           |
| Ross West    | Copse Cross Street                                                          | Fly Tip Collection                               | 1                           |
| Ross West    | High Street                                                                 | Paving slab repair                               | 1                           |
| Ross West    | Archenfield Road                                                            | Glass Removal                                    | 1                           |
| Ross East    | Grammar School Close                                                        | Fly Tip Collection                               | 1                           |
| Ross East    | Grammar School Close                                                        | Play area repair                                 | 1                           |
| Kerne Bridge | B4234                                                                       | Sweeping                                         | 1                           |
| Kerne Bridge | Tuck Mill Lane<br>Dean Swift Close<br>A4137<br>C1259 Goodrich<br>B4229      | Pothole repairs                                  | 1<br>4<br>4<br>4<br>1       |
| Penyard      | B4221                                                                       | LS Self Completed Works<br>(Vegetation Cut Back) | 1                           |
| Penyard      | Pinford Lane<br>Barrel Lane<br>C1281 Aston Crews<br>C1275<br>B4224<br>C1280 | Pothole Repairs                                  | 8<br>5<br>6<br>3<br>30<br>4 |
| Penyard      | A40                                                                         | LS Self Completed Works<br>(vegetation cut back) | 1                           |